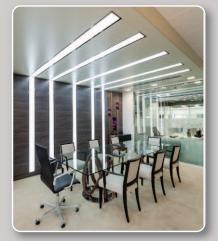

Project: **BGL Group** 

Dealer: Meridian Interiors

Business Area: Commercial/Office

Designer: AB Designs

Feature Lighting Wall Panel & Ceiling Bulkhead Specialist joinery unit finished in Formica 'nocturne wood' laminate and Formica 'doeskin'