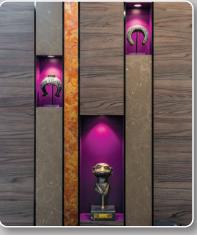

Downlit Display Panelling
Finished in Formica 'nocturne wood' laminate,
Bushboard 'marble tabac', Formica 'ragged copper'
laminate with feature recesses in Formica 'cassis'

The design scope incorporated many unusual joinery design details that needed to interface with many other products, and with that in mind our first call was to Clarke Rendall... Their assistance with bringing their design interpretations/ experience to the table really enabled us as contractor to feel comfortable that we could succeed. With critical deadlines to meet and their usual attention to detail the project was delivered with time to spare and completely snag free