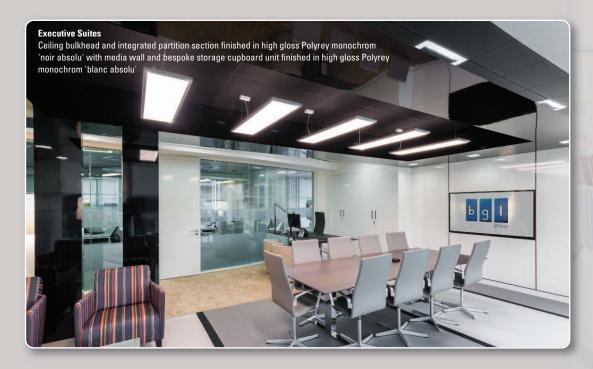

Project: **BGL Group** 

Dealer: Meridian Interiors

Business Area: Commercial/Office

Designer: AB Designs

Feature Lighting Wall Panel & Ceiling Bulkhead Specialist joinery unit finished in Formica 'nocturne wood' laminate and Formica 'doeskin'